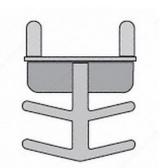

#### 2 prongs

Two Prong end pins used for our standard muntin bar.

# PRODUCT PHOTOS