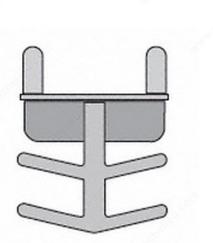

#### 2 prongs

Two Prong end pins used for our standard muntin bar.

# PRODUCT PHOTOS