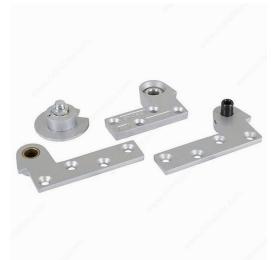

### DESCRIPTION

Complete four-piece set Top header mount, bottom baseplate mount Use with 1-3/4" (44 mm) minimum door thickness, with 1/8" (3 mm) bevel in 2" (51 mm) Vertical adjustment range 3/16" (5 mm), with positive locking

# **PRODUCT PHOTOS**