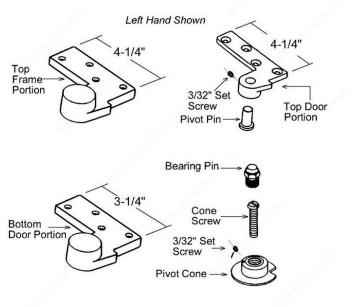

### DESCRIPTION

Complete four-piece set Top header mount, bottom baseplate mount Use with 1-3/4" (44 mm) minimum door thickness, with 1/8" (3 mm) bevel in 2" (51 mm) Vertical adjustment range 3/16" (5 mm), with positive locking