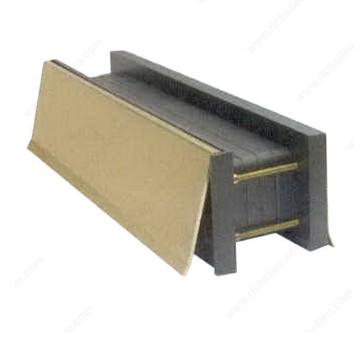

# **DESCRIPTION**

Eliminate drafts and dust with this insulated mail slot for metal, PVC, and wood doors.

- Telescopic adjustable housingSelf-closing anodized aluminum flaps
- Fasteners made of solid brass
- Soft rubber weather seal on exterior side of door
- Insulating gaskets for critical areas
- Fully enclosed tough plastic housing

#### **TECHNICAL SPECIFICATIONS**

| Material             | Anodized Aluminum |
|----------------------|-------------------|
| Door Thickness       | Max. 1 3/4 in     |
| Plate Opening Width  | 1 31/32 in        |
| Plate Opening Length | 11 1/32 in        |
| Overall Length       | 11 23/32 in       |
| Overall Width        | 2 3/4 in          |