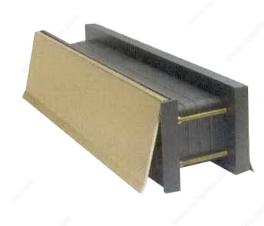

# **DESCRIPTION**

Eliminate drafts and dust with this insulated mail slot for metal, PVC, and wood doors.

- Telescopic adjustable housingSelf-closing anodized aluminum flaps
- Fasteners made of solid brass
- Soft rubber weather seal on exterior side of door
- Insulating gaskets for critical areas
- Fully enclosed tough plastic housing

#### **TECHNICAL SPECIFICATIONS**

| Material             | Anodized Aluminum |
|----------------------|-------------------|
| Door Thickness       | Max. 1 3/4 in     |
| Plate Opening Width  | 1 31/32 in        |
| Plate Opening Length | 11 1/32 in        |
| Overall Length       | 11 23/32 in       |
| Overall Width        | 2 3/4 in          |