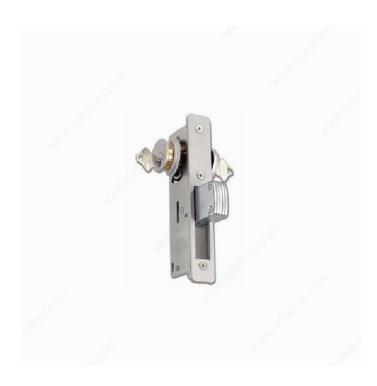

## **DESCRIPTION**

Designed for aluminum or steel entrance doors.

Non-handed.
Steel case and mechanism. All parts are zinc-plated against corrosion.
Both mortise locks accept any standard 1-5/32" mortise cylinder or thumbturn from either or both sides (not included).

# **AVAILABLE PRODUCTS**

| Product #    | Backset  |
|--------------|----------|
| CDDL11013132 | 31/32 in |
| CDDL1101     | 1 1/8 in |

### **TECHNICAL SPECIFICATIONS**

| Handing Position / Opening Side | Reversible for Left or Right |
|---------------------------------|------------------------------|
| Material                        | Steel                        |

## **PRODUCT PHOTOS**