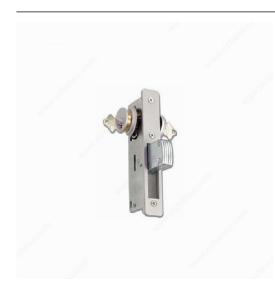

## **DESCRIPTION**

Designed for aluminum or steel entrance doors.

Non-handed.
Steel case and mechanism. All parts are zinc-plated against corrosion.
Both mortise locks accept any standard 1-5/32" mortise cylinder or thumbturn from either or both sides (not included).

# **AVAILABLE PRODUCTS**

| Product #    | Backset  |
|--------------|----------|
| CDDL11013132 | 31/32 in |
| CDDL1101     | 1 1/8 in |

### **TECHNICAL SPECIFICATIONS**

| Handing Position / Opening Side | Reversible for Left or Right |
|---------------------------------|------------------------------|
| Material                        | Steel                        |

## **PRODUCT PHOTOS**