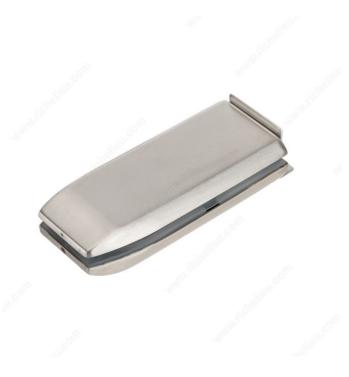

### **DESCRIPTION**

Glass Mounted Patch Lock Keeper includes a stamped body, finished cover plates, and gaskets. For glass-to-glass applications, patch locks or passage latches are available separately.

### **AVAILABLE PRODUCTS**

| Product #    | Color/Finish             |
|--------------|--------------------------|
| 701RPLGK1900 | Matte Black              |
| 701RPLGK1171 | Polished Stainless Steel |
| 701RPLGK1010 | Satin Aluminum           |
| 701RPLGK1170 | Stainless Steel          |

### **TECHNICAL SPECIFICATIONS**

| Usage                               | Hinge Door |
|-------------------------------------|------------|
| Door Thickness                      | 8 to 12 mm |
| Door Type                           | Glass      |
| Width                               | 75 mm      |
| Length                              | 175 mm     |
| Center to Center Drilling (Spacing) | 62 mm      |
| Edge Distance                       | 60 mm      |
| Milling Dimension                   | 45 mm      |