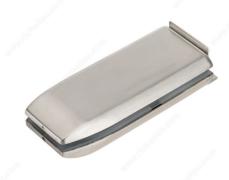

### **DESCRIPTION**

Glass Mounted Patch Lock Keeper includes a stamped body, finished cover plates, and gaskets. For glass-to-glass applications, patch locks or passage latches are available separately.

### **AVAILABLE PRODUCTS**

| Product #    | Color/Finish             |
|--------------|--------------------------|
| 701RPLGK1900 | Matte Black              |
| 701RPLGK1171 | Polished Stainless Steel |
| 701RPLGK1010 | Satin Aluminum           |
| 701RPLGK1170 | Stainless Steel          |

### **TECHNICAL SPECIFICATIONS**

| Usage                               | Hinge Door |
|-------------------------------------|------------|
| Door Thickness                      | 8 to 12 mm |
| Door Type                           | Glass      |
| Width                               | 75 mm      |
| Length                              | 175 mm     |
| Center to Center Drilling (Spacing) | 62 mm      |
| Edge Distance                       | 60 mm      |
| Milling Dimension                   | 45 mm      |