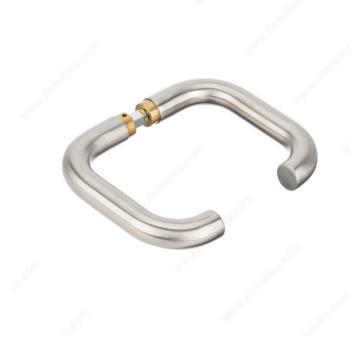

# **Tubular Lever Handle**

### **DESCRIPTION**

This set includes a pair of handles and all mounting hardware. The tubular style lever handles are designed for use with glass mount latches.

### **TECHNICAL SPECIFICATIONS**

| Length     | 130 mm |
|------------|--------|
| Projection | 65 mm  |

# PRODUCT PHOTOS