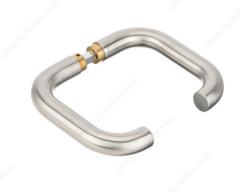

# **Tubular Lever Handle**

### **DESCRIPTION**

This set includes a pair of handles and all mounting hardware. The tubular style lever handles are designed for use with glass mount latches.

### **TECHNICAL SPECIFICATIONS**

| Length     | 130 mm |
|------------|--------|
| Projection | 65 mm  |

# PRODUCT PHOTOS