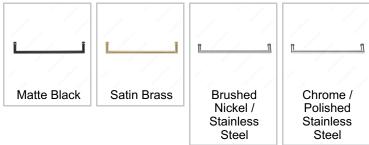

#### Color/Finish

#### **AVAILABLE PRODUCTS**

| Product #     | Color/Finish                      | Center to Center Drilling (Spacing) | Width     |
|---------------|-----------------------------------|-------------------------------------|-----------|
| 87O1S10418900 | Matte Black                       | 18 in                               | 18 3/4 in |
| 87O1S10424900 | Matte Black                       | 24 in                               | 24 3/4 in |
| 87O1S10418160 | Satin Brass                       | 18 in                               | 18 3/4 in |
| 87O1S10424160 | Satin Brass                       | 24 in                               | 24 3/4 in |
| 87O1S10418170 | Brushed Nickel / Stainless Steel  | 18 in                               | 18 3/4 in |
| 87O1S10424170 | Brushed Nickel / Stainless Steel  | 24 in                               | 24 3/4 in |
| 87O1S10418171 | Chrome / Polished Stainless Steel | 18 in                               | 18 3/4 in |
| 87O1S10424171 | Chrome / Polished Stainless Steel | 24 in                               | 24 3/4 in |