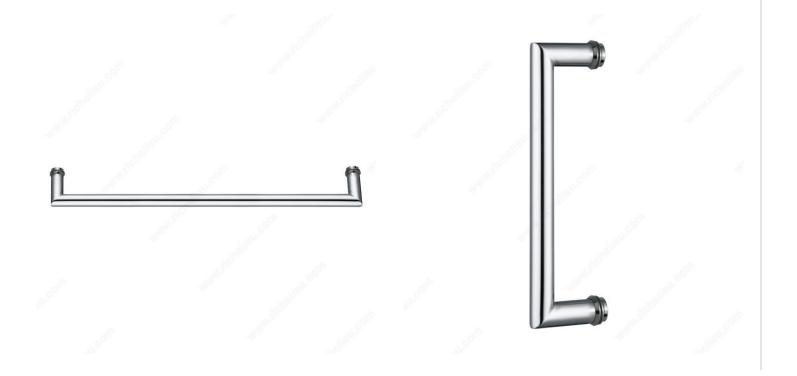

#### **DESCRIPTION**

This tubular towel bar handle with 90° angles is designed for glass shower doors from 6 to 12 mm thick. With its modern and stylish design, this handle will effortlessly complement any décor. Can be installed vertically as a pull handle or horizontally as a towel bar. Easy to install, simply drill two 12mm holes in the glass door.

## **PRODUCT PHOTOS**