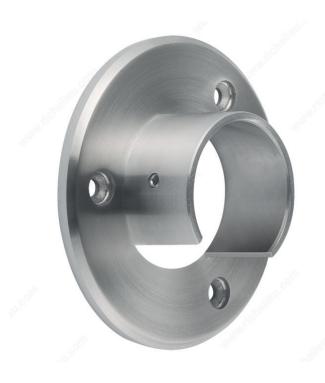

#### Includes a slot

Wall mount flange designed for the top rail system. Features a slot in the bottom to accept the glass pocket and attaches to wall with three screws. Install the base on the wall and simply insert the round handrail inside the base.