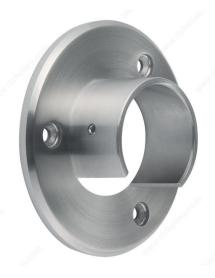

#### Includes a slot

Wall mount flange designed for the top rail system. Features a slot in the bottom to accept the glass pocket and attaches to wall with three screws. Install the base on the wall and simply insert the round handrail inside the base.