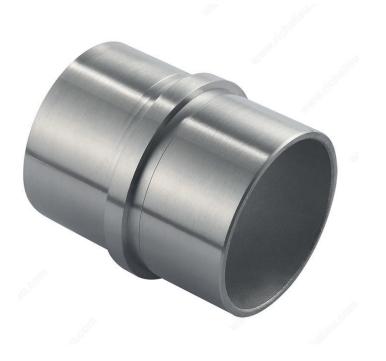

#### **Straight Connector**

Connector for round handrail that ensures stability in the installation of your railing projects.

This fitting is designed to connect two round tubes, which makes it possible to connect the handrails in a continuous line.