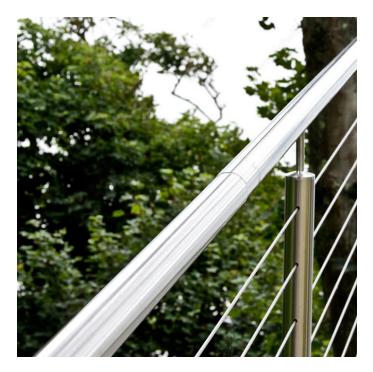

#### **Straight Connector**

Connector for round handrail that ensures stability in the installation of your railing projects.

This fitting is designed to connect two round tubes, which makes it possible to connect the handrails in a continuous line.