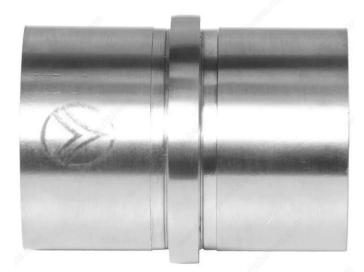

#### **Straight Connector**

Connector for round handrail that ensures stability in the installation of your railing projects.

This fitting is designed to connect two round tubes, which makes it possible to connect the handrails in a continuous line.