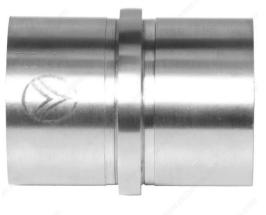

#### **Straight Connector**

Connector for round handrail that ensures stability in the installation of your railing projects.

This fitting is designed to connect two round tubes, which makes it possible to connect the handrails in a continuous line.