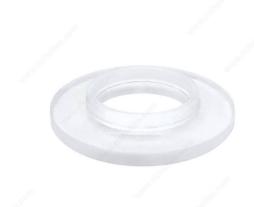

## Standoff Washer with Collar

### DESCRIPTION

Replacement washers for all our popular standoffs.

## **AVAILABLE PRODUCTS**

| Product #      | Height | Milling Diameter | Thickness | Diameter |
|----------------|--------|------------------|-----------|----------|
| GMSO34WASHER2  | 1/8 in | 9.78 mm          | 1.6 mm    | 18.8 mm  |
| GMSO114WASHER2 | 5.5 mm | 11.1 mm          | 1.5 mm    | 31.5 mm  |