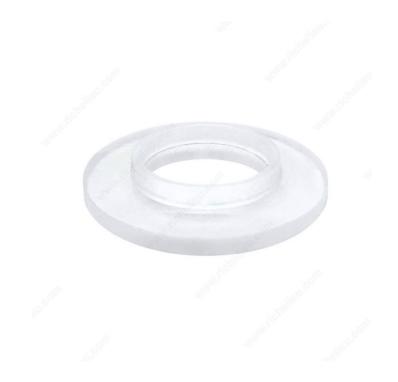

## Standoff Washer with Collar

### DESCRIPTION

Replacement washers for all our popular standoffs.

## **AVAILABLE PRODUCTS**

| Product #      | Height | Milling Diameter | Thickness | Diameter |
|----------------|--------|------------------|-----------|----------|
| GMSO34WASHER2  | 1/8 in | 9.78 mm          | 1.6 mm    | 18.8 mm  |
| GMSO114WASHER2 | 5.5 mm | 11.1 mm          | 1.5 mm    | 31.5 mm  |