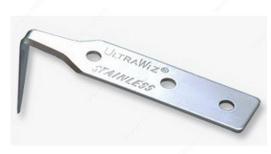

# 7000 Series - Stainless Steel Blade

#### **DESCRIPTION**

In 2000, UltraWiz engineers answered the request to produce a high-quality stainless steel blade with the benefits of edge sharpness and strength. Their engineers selected stainless steel that resists twisting and bending, meeting our requirements for consistency and durability. It is also the first coined stainless steel blade produced for the autoglass industry.

#### **PRODUCT PHOTOS**