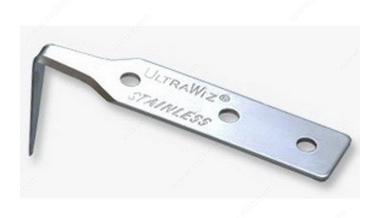

# 7000 Series - Stainless Steel Blade

#### **DESCRIPTION**

In 2000, UltraWiz engineers answered the request to produce a high-quality stainless steel blade with the benefits of edge sharpness and strength. Their engineers selected stainless steel that resists twisting and bending, meeting our requirements for consistency and durability. It is also the first coined stainless steel blade produced for the autoglass industry.

#### **PRODUCT PHOTOS**