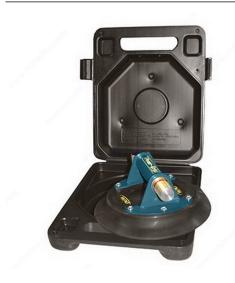

# **Concave Vacuum Cup with Metal Handle**

#### Diameter

10 in 9 in

## Load Capacity

| 68 kg | 79 kg |
|-------|-------|
|-------|-------|

#### **Model Number**

| N5450CS | N6450 |
|---------|-------|
| N5450CS | N6450 |

## **Additional Information**

| used on glass used             |
|--------------------------------|
| thinner than thinr<br>1/4 in 1 |

## DESCRIPTION

#### - Pad Type: Concave

- Durable metal handle
- Fast attachment on smooth, non-porous flat or curved surfaces.
- Red-line indicator warns user of any vacuum loss
  Check valve allows repumping without loss of remaining vacuum
  Release valve lever permits quick and complete release
  Eligible for Powr-Grip Exchange Program

## **AVAILABLE PRODUCTS**

| Product # | Diameter | Load Capacity | Model Number | Addit