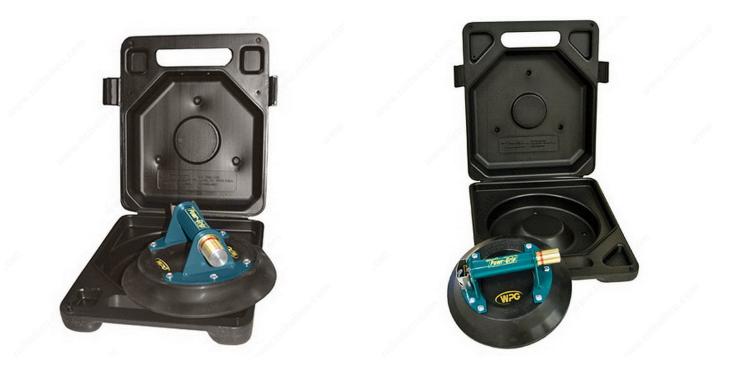

ermits quick and complete release
  Eligible for Powr-Grip Exchange Program

## **AVAILABLE PRODUCTS**

| Product # | Diameter | Load Capacity | Model Number | Additional Information                      |
|-----------|----------|---------------|--------------|---------------------------------------------|
| 914791720 | 9 in     | 68 kg         | N5450CS      | Not to be used on glass thinner than 1/8 in |
| 914791800 | 10 in    | 79 kg         | N6450        | Not to be used on glass thinner than 1/4 in |

# **TECHNICAL SPECIFICATIONS**

| Pad Type            | Concave           |  |
|---------------------|-------------------|--|
| Production material | Steel, Rubber     |  |
| Brand               | Wood's Powr-Grip® |  |

# **INCLUDED PRODUCT(S)**

- 1 carrying case



# PRODUCT PHOTOS