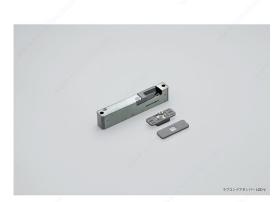

### DESCRIPTION

#### Self and soft-close

This system ensures the automatic closing of the door. Its durable mechanism is designed to slow the door to a close to prevent it from slamming. It then pulls the door to its final closed position.