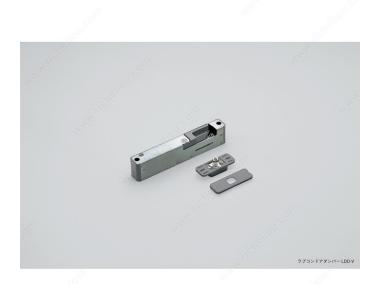

f and soft-close

This system ensures the automatic closing of the door. Its durable mechanism is designed to slow the door to a close to prevent it from slamming. It then pulls the door to its final closed position.

### **AVAILABLE PRODUCTS**

| Product #  | Color/Finish   | Handing Position / Opening Side |
|------------|----------------|---------------------------------|
| 7582302100 | Gray           | Right-Hand Opening              |
| 7582403    | Satin Aluminum | Left-Hand Opening               |
| 7582402    | Satin Aluminum | Right-Hand Opening              |

### **TECHNICAL SPECIFICATIONS**

| Weight Capacity       | 15 to 40 kg   |
|-----------------------|---------------|
| Door Thickness        | Min. 33 mm    |
| Door Width - Interior | 600 to 914 mm |



# PRODUCT PHOTOS