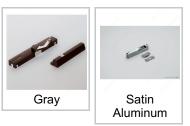

### **Color/Finish**

### **AVAILABLE PRODUCTS**

| Product #  | Color/Finish   | Handing Position / Opening Side |
|------------|----------------|---------------------------------|
| 7582302100 | Gray           | Right-Hand Opening              |
| 7582403    | Satin Aluminum | Left-Hand Opening               |
| 7582402    | Satin Aluminum | Right-Hand Opening              |