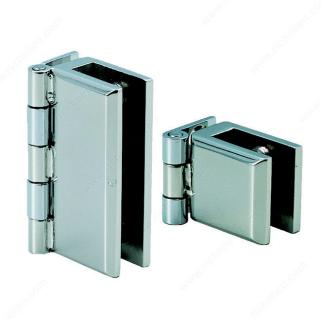

# Stainless Steel Hinge for Glass or Acrylic Door, Recessed Within Furniture/Cabinet

## **AVAILABLE PRODUCTS**

| Product # | Load Capacity | Height | Width of Door to Respect | Height of Door to Respect |
|-----------|---------------|--------|--------------------------|---------------------------|
| 752532171 | 4.8 kg        | 25 mm  | 400 mm                   | 600 mm                    |
| 756032171 | 11 kg         | 60 mm  | 450 mm                   | 1 300 mm                  |

## **TECHNICAL SPECIFICATIONS**

| Material           | Stainless Steel 304      |  |
|--------------------|--------------------------|--|
| Width              | 19.5 mm                  |  |
| Thickness of Glass | 4 to 6 mm                |  |
| Finish             | Polished Stainless Steel |  |
| Use Type           | Glass                    |  |
| Brand              | Sugatsune                |  |