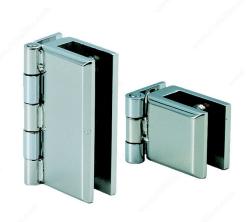

# Stainless Steel Hinge for Glass or Acrylic Door, Recessed Within Furniture/Cabinet

## **AVAILABLE PRODUCTS**

| Product # | Load Capacity | Height | Width of Door to Respect | Height of Door to Respect |
|-----------|---------------|--------|--------------------------|---------------------------|
| 752532171 | 4.8 kg        | 25 mm  | 400 mm                   | 600 mm                    |
| 756032171 | 11 kg         | 60 mm  | 450 mm                   | 1 300 mm                  |

## **TECHNICAL SPECIFICATIONS**

| Material           | Stainless Steel 304      |  |
|--------------------|--------------------------|--|
| Width              | 19.5 mm                  |  |
| Thickness of Glass | 4 to 6 mm                |  |
| Finish             | Polished Stainless Steel |  |
| Use Type           | Glass                    |  |
| Brand              | Sugatsune                |  |