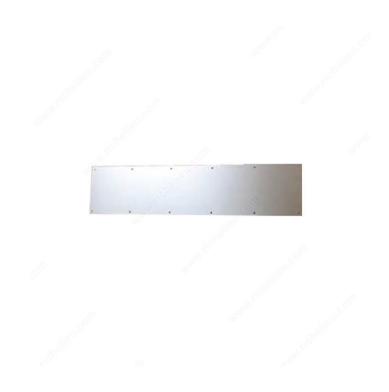

--------|-----------|-----------|
|-----------|-----------|-----------|-----------|

#### **DESCRIPTION**

- Fabricated from the finest solid brass or stainless steel.

#### **AVAILABLE PRODUCTS**

| Product # | Color/Finish    | Length    |
|-----------|-----------------|-----------|
| D010442   | Aluminum        | 28 1/2 in |
| D010444   | Aluminum        | 30 1/2 in |
| D010446   | Aluminum        | 32 1/2 in |
| D010448   | Aluminum        | 34 1/2 in |
| D010445   | Stainless Steel | 30 1/2 in |
| D010447   | Stainless Steel | 32 1/2 in |
| D010449   | Stainless Steel | 34 1/2 in |

#### **TECHNICAL SPECIFICATIONS**

| Туре     | Kick Plate |
|----------|------------|
| Width    | 8 in       |
| Material | Metal      |

### **INCLUDED PRODUCT(S)**

Mounting screw



# PRODUCT PHOTOS