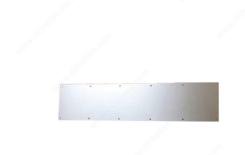

## **Kickplate**

#### Color/Finish





### Length

| 28 1/2 in | 30 1/2 in | 32 1/2 in | 34 1/2 in |
|-----------|-----------|-----------|-----------|
|-----------|-----------|-----------|-----------|

#### **DESCRIPTION**

- Fabricated from the finest solid brass or stainless steel.

#### **AVAILABLE PRODUCTS**

| Product # | Color/Finish    | Length    |
|-----------|-----------------|-----------|
| D010442   | Aluminum        | 28 1/2 in |
| D010444   | Aluminum        | 30 1/2 in |
| D010446   | Aluminum        | 32 1/2 in |
| D010448   | Aluminum        | 34 1/2 in |
| D010445   | Stainless Steel | 30 1/2 in |
| D010447   | Stainless Steel | 32 1/2 in |
| D010449   | Stainless Steel | 34 1/2 in |

#### **TECHNICAL SPECIFICATIONS**

| Туре     | Kick Plate |
|----------|-----------