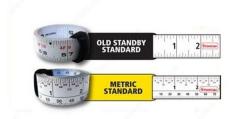

#### DESCRIPTION

This peel-and-stick tape measure puts a tape ruler right where you need it. The flat 16' tape measure is printed on both sides allowing for left or right read. Simply adhere the included SpeedTape to one side of the tape and stick it on!

### **AVAILABLE PRODUCTS**

| Product # | Type of Measure   |
|-----------|-------------------|
| 917424    | Imperial          |
| 917425    | Metric / Imperial |