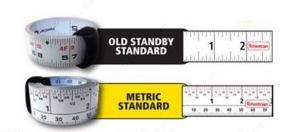

#### DESCRIPTION

This peel-and-stick tape measure puts a tape ruler right where you need it. The flat 16' tape measure is printed on both sides allowing for left or right read. Simply adhere the included SpeedTape to one side of the tape and stick it on!

### **AVAILABLE PRODUCTS**

| Product # | Type of Measure   |
|-----------|-------------------|
| 917424    | Imperial          |
| 917425    | Metric / Imperial |