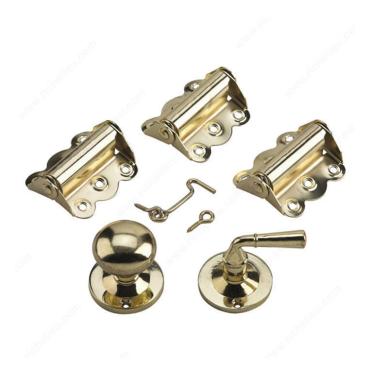

## **INCLUDED PRODUCT(S)**

Each kit includes: - 3 spring hinges, 3 in (76.20 mm) - 1 outside door knob - 1 inside door handle - 1 gate hook and eye, 2 in (50.80 mm) - All required mounting screws