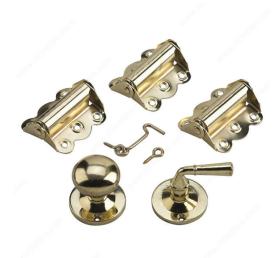

## **INCLUDED PRODUCT(S)**

Each kit includes: - 3 spring hinges, 3 in (76.20 mm) - 1 outside door knob - 1 inside door handle - 1 gate hook and eye, 2 in (50.80 mm) - All required mounting screws

#### **AVAILABLE PRODUCTS**

| Product # | Finish       |
|-----------|--------------|
| SDK13R    | Black        |
| SDK12R    | Brass        |
| SDK16R    | Satin Nickel |
| SDK14R    | White        |