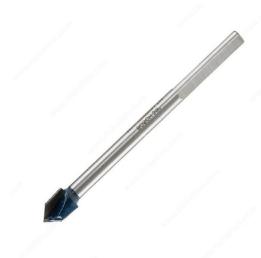

# **DESCRIPTION**

Glass and tile applications have never been easier! These bits are used heavily by glass installers, remodelers, plumbers and general contractors. Our product features a unique product geometry with a precision tip, high-quality carbide and reinforced head that gives best-in-class speed and life for cutting in glass and tile.

- Solves bit wander and bit walking problems
- Available in sizes not offered elsewhere
- High-quality carbide to prevent cracking
- Three flat shanks to prevent slippage
- Drills significantly faster than the competition