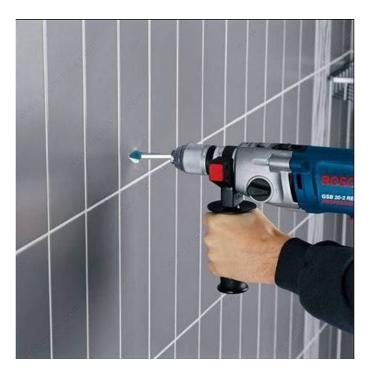

# **APPLICATION**

- Relief holes for glass cutting. - Bathroom/shower installations. - Towel/shower rods and soap dishes. - Drilling and fastening mirrors. - Setting concrete screws in tile.