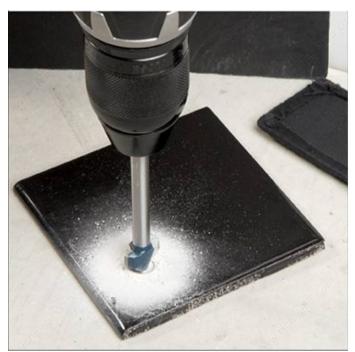

# **APPLICATION**

- Relief holes for glass cutting. - Bathroom/shower installations. - Towel/shower rods and soap dishes. - Drilling and fastening mirrors. - Setting concrete screws in tile.