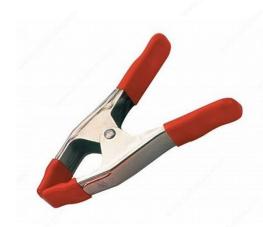

# Richelieu Spring Clamp

#### **DESCRIPTION**

Heavy-duty, nickel-plated spring clamps with vinyl tips and handles. These clamps are designed to hold everything in place when boring a wood piece and to let you work efficiently, accurately, and safely.

The Richelieu metal spring clamp offers:

- High-tech resin construction for strength and durability.
- Non-marring pads to protect your workpiece