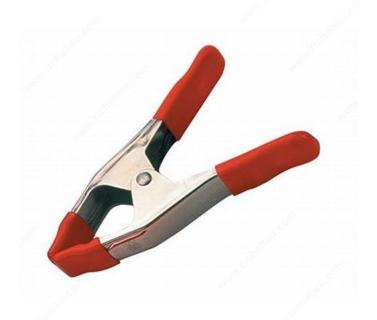

# Richelieu Spring Clamp

#### **DESCRIPTION**

Heavy-duty, nickel-plated spring clamps with vinyl tips and handles. These clamps are designed to hold everything in place when boring a wood piece and to let you work efficiently, accurately, and safely.

The Richelieu metal spring clamp offers:

- High-tech resin construction for strength and durability.
- Non-marring pads to protect your workpiece