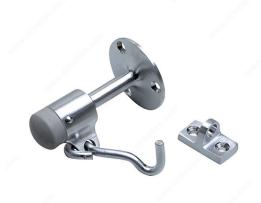

## **Wall Mount Door Stop**

## **DESCRIPTION**

This door stop is designed specifically for wall installation. Easy to install. Made to be placed in line with a door knob, to prevent any damage to doors or walls.

## **ADVANTAGES AND BENEFITS**

Heavy-duty, solid brass.