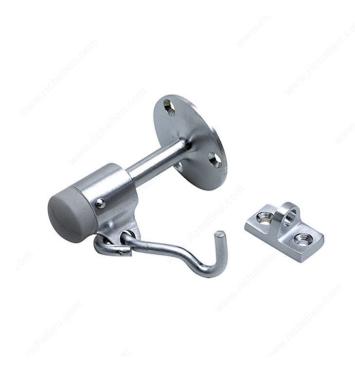

## **Wall Mount Door Stop**

## **DESCRIPTION**

This door stop is designed specifically for wall installation. Easy to install. Made to be placed in line with a door knob, to prevent any damage to doors or walls.

## **ADVANTAGES AND BENEFITS**

Heavy-duty, solid brass.