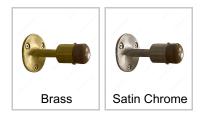

#### Color/Finish

#### **AVAILABLE PRODUCTS**

| Product # | Base Height | Width | Projection | Color/Finish |
|-----------|-------------|-------|------------|--------------|
| 476175    |             |       | 3 in       | Satin Chrome |
| 474130    | 2.5 mm      | 55 mm | 77 mm      | Brass        |
| 474195    | 2.5 mm      | 55 mm | 77 mm      | Satin Chrome |