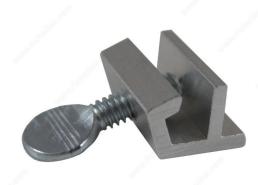

#### **Security Bolt**

This window stop is designed to meet your design needs. Its moveable to fit along any sliding window. Easy to install and adds an extra level of security for your windows.