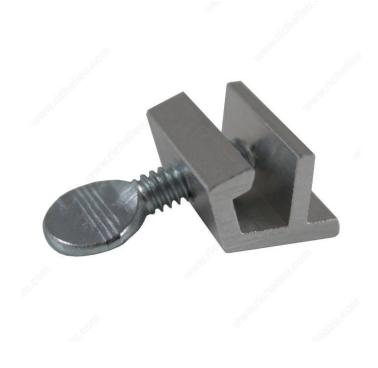

#### **Security Bolt**

This window stop is designed to meet your design needs. Its moveable to fit along any sliding window. Easy to install and adds an extra level of security for your windows.