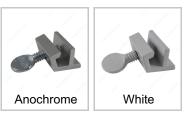

## AVAILABLE PRODUCTS

| Product # | Finish    |
|-----------|-----------|
| 107AMR    | Anochrome |
| 107WR     | White     |