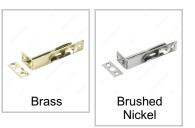

## AVAILABLE PRODUCTS

| Product # | Color/Finish   |
|-----------|----------------|
| 655BV     | Brass          |
| 655NBV    | Brushed Nickel |