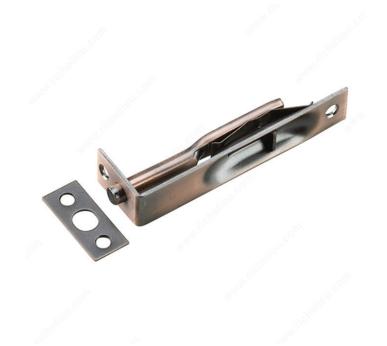

## 4" x 3/4" Flush Bolt

**Color/Finish** 

#### Additional safety for doors

Designed to be installed on most types of doors, this flush bolt is a stylish way to add safety to your home. Can also be used on cabinet or pantry doors. Built with security and reliability in mind.

## INCLUDED PRODUCT(S)

- 4" (101 mm) long with 5/8" radius end, 3/4" (19 mm) wide - 1.3" (33 mm) bolt end height, 0.08" gauge - Screws and strike included - All flush bolts include 4 #6 x 3/4" flat head Phillips wood screws