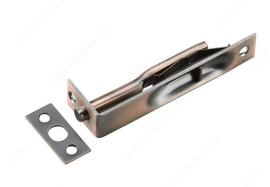

## 4" x 3/4" Flush Bolt

**Color/Finish** 

#### Additional safety for doors

Designed to be installed on most types of doors, this flush bolt is a stylish way to add safety to your home. Can also be used on cabinet or pantry doors. Built with security and reliability in mind.

## INCLUDED PRODUCT(S)

- 4" (101 mm) long with 5/8" radius end, 3/4" (19 mm) wide - 1.3" (33 mm) bolt end height, 0.08" gauge - Screws and strike included - All flush bolts include 4 #6 x 3/4" flat head Phillips wood screws