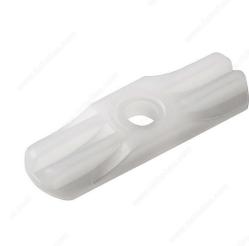

## **Double Turn Button**

#### DESCRIPTION

#### Mounting hardware included

A simple latch for cabinets, doors, windows, and chests. Easy to use design. Sturdy and reliable.

### **ADVANTAGES AND BENEFITS**

As a simple latch on cabinets, doors, windows, and chests.

### **TECHNICAL SPECIFICATIONS**

| Collection | Screen Door Hardware |
|------------|----------------------|
| Finish     | White                |
| Material   | Nylon                |
| Length     | 1 1/4 in             |