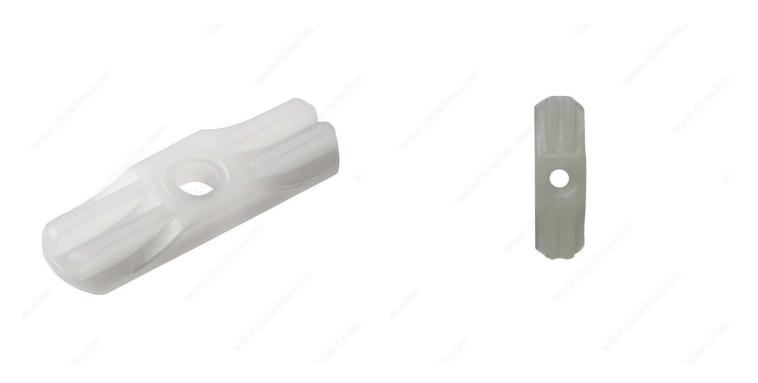

ging format**

Per unit Blister

#### DESCRIPTION

#### Mounting hardware included

A simple latch for cabinets, doors, windows, and chests. Easy to use design. Sturdy and reliable.

### **ADVANTAGES AND BENEFITS**

As a simple latch on cabinets, doors, windows, and chests.

#### **AVAILABLE PRODUCTS**

| Product # | Screw/Nail   | Packaging format |
|-----------|--------------|------------------|
| 41PR      | Included     | Blister          |
| 41PB      | Not Included | Per unit         |

### **TECHNICAL SPECIFICATIONS**

| Collection | Screen Door Hardware |
|------------|----------------------|
| Finish     | White                |
| Material   | Nylon                |
| Length     | 1 1/4 in             |

## **INCLUDED PRODUCT(S)**

Mounting hardware included.



# PRODUCT PHOTOS