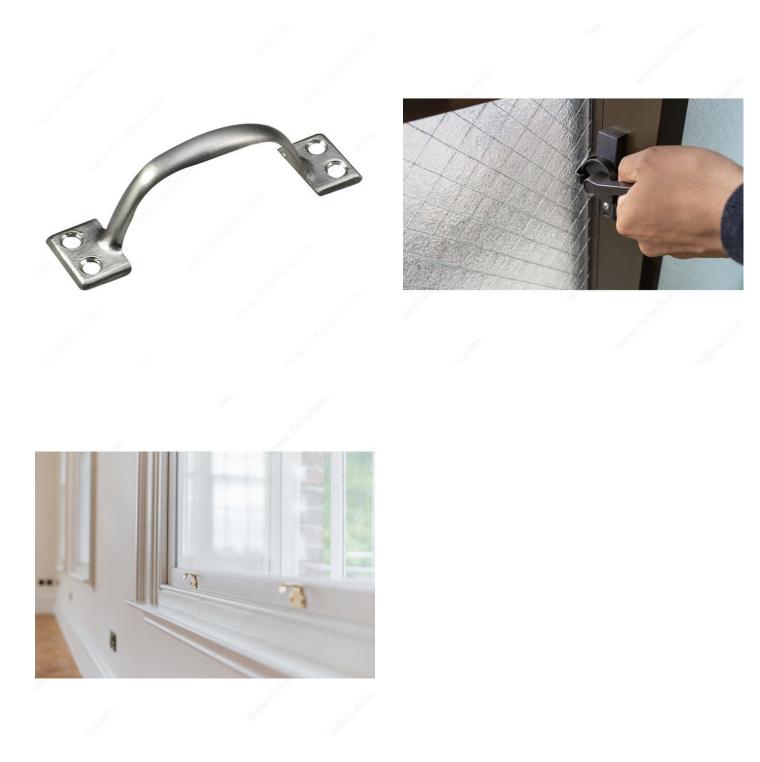

l    | Blister of 2 units |
| 229NBV    | Brushed Nickel    | Bag of 2 units     |
| 229ORBR   | Oil-Rubbed Bronze | Blister of 2 units |
| 229BR     | Polished Brass    | Blister of 2 units |
| 229WR     | White             | Blister of 2 units |



## **TECHNICAL SPECIFICATIONS**

| Category   | Window Handles        |
|------------|-----------------------|
| Туре       | Sliding Window        |
| Brand      | Onward                |
| Collection | Construction Hardware |
| Screw/Nail | Included              |
| Material   | Steel                 |
| Length     | 3 7/8 in              |
| Width      | 1 in                  |
| Height     | 1 5/32 in             |

### **INCLUDED PRODUCT(S)**

Mounting hardware included.

#### APPLICATION

For vertical sliding doors.



# PRODUCT PHOTOS