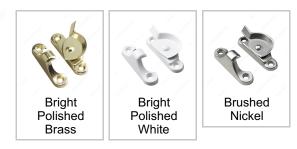

### **Finish**

#### **AVAILABLE PRODUCTS**

| Product # | Finish                | Packaging format |
|-----------|-----------------------|------------------|
| 209BR     | Bright Polished Brass | Blister          |
| 209BV     | Bright Polished Brass | Bag              |
| 209WR     | Bright Polished White | Blister          |
| 209NBR    | Brushed Nickel        | Blister          |
| 209NBV    | Brushed Nickel        | Bag              |