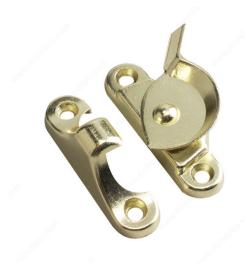

# Sash Lock with Keeper - 209

#### **DESCRIPTION**

#### Mounting hardware included

For added window security. This duo is the ideal solution to keeping your windows locked and secured. Easy to install.