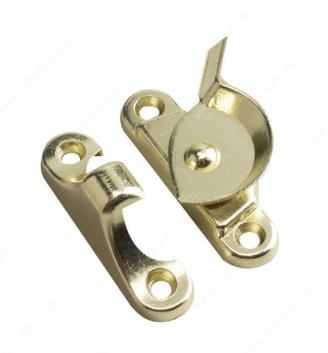

Nickel        | Bag              |

#### **TECHNICAL SPECIFICATIONS**

| Category   | Window Sash Lifts                                            |  |
|------------|--------------------------------------------------------------|--|
| Туре       | Casement Window, Sliding Window, Single & Double Hung Window |  |
| Brand      | Onward                                                       |  |
| Collection | Window Hardware                                              |  |
| Screw/Nail | Included                                                     |  |
| Material   | Steel                                                        |  |

### **INCLUDED PRODUCT(S)**

Mounting hardware included.



### **APPLICATION**

To secure sash type double windows in closed position.

## **PRODUCT PHOTOS**