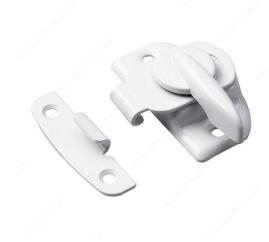

#### With strike

Sash lock for hung window. Durable construction offers long-lasting use. Features an extra level of security with lock.