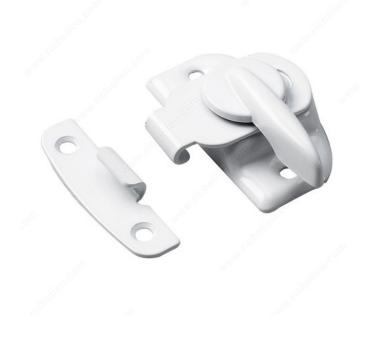

#### With strike

Sash lock for hung window. Durable construction offers long-lasting use. Features an extra level of security with lock.

### **PRODUCT PHOTOS**