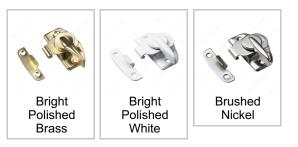

#### Finish

#### **AVAILABLE PRODUCTS**

| Product # | Finish                | Packaging format |
|-----------|-----------------------|------------------|
| 208BR     | Bright Polished Brass | Blister          |
| 208BV     | Bright Polished Brass | Bag              |
| 208WR     | Bright Polished White | Blister          |
| 208NBR    | Brushed Nickel        | Blister          |
| 208NBV    | Brushed Nickel        | Bag              |