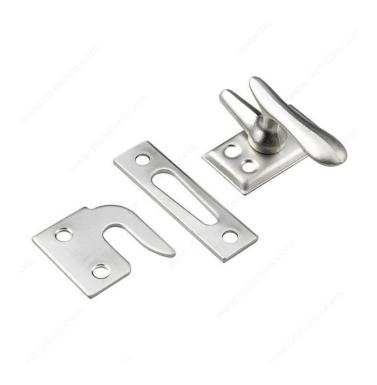

---|-----------------------|------------------|
| 201BR     | Bright Polished Brass | Blister          |
| 201NBR    | Brushed Nickel        | Blister          |
| 201NBV    | Brushed Nickel        | Bag              |



# **TECHNICAL SPECIFICATIONS**

| Category      | Window Locks    |
|---------------|-----------------|
| Туре          | Casement Window |
| Brand         | Onward          |
| Collection    | Window Hardware |
| Hand          | Non-Handed      |
| Operator Type | Slider Lock     |
| Material      | Steel           |
| Side          | Interchangeable |
| Usage         | Without Key     |
| Screw/Nail    | Included        |

# **INCLUDED PRODUCT(S)**

Mounting hardware included.

## **APPLICATION**

To secure casement windows and cupboard doors.

#### **PRODUCT PHOTOS**