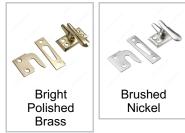

#### **Finish**

#### **AVAILABLE PRODUCTS**

| Product # | Finish                | Packaging format |
|-----------|-----------------------|------------------|
| 201BR     | Bright Polished Brass | Blister          |
| 201NBR    | Brushed Nickel        | Blister          |
| 201NBV    | Brushed Nickel        | Bag              |