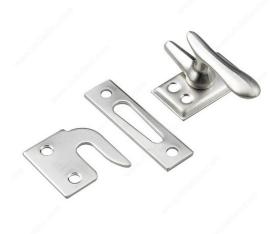

#### **DESCRIPTION**

#### With keeper

Used to secure casement windows and cupboard doors, this casement latch is a sleek and stylish choice. Set contains everything you need to replace your window latch. Reliable and long-lasting use.