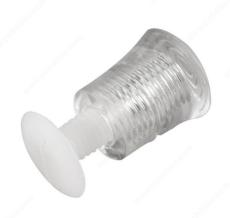

#### **DESCRIPTION**

This transparent design is used for glass doors. Easy to install. This plastic door knob is suitable for any glass door.