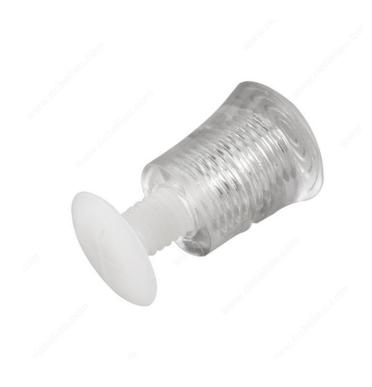

#### **DESCRIPTION**

This transparent design is used for glass doors. Easy to install. This plastic door knob is suitable for any glass door.