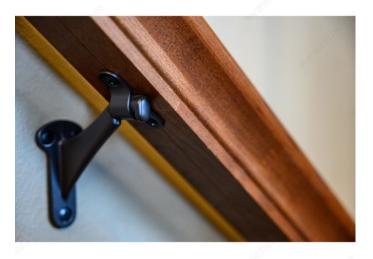

#### Heavy-duty zinc bracket for wood handrails

Sturdy bracket for wooden handrails. Heavy-duty and built to last. Designed for solid support of wooden surfaces. Suits all types of home design.