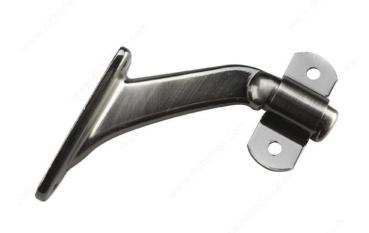

3-3/16" Heavy-Duty Handrail Bracket

#### Heavy-duty zinc bracket for wood handrails

Sturdy bracket for wooden handrails. Heavy-duty and built to last. Designed for solid support of wooden surfaces. Suits all types of home design.