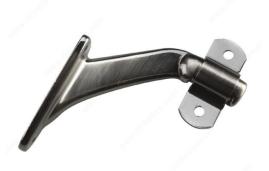

3-3/16" Heavy-Duty Handrail Bracket

#### Heavy-duty zinc bracket for wood handrails

Sturdy bracket for wooden handrails. Heavy-duty and built to last. Designed for solid support of wooden surfaces. Suits all types of home design.