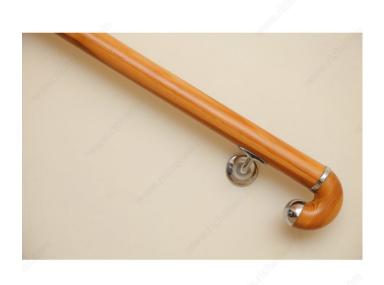

------------------------------|
| Handrail Type              | Flat Tubing                   |
| Recommended Location Usage | Interior                      |
| Adjustment                 | Fixed Position                |
| Projection                 | 3 in                          |
| Material                   | Zamak                         |
| Glass Drilling             | Not Required                  |
| Screw                      | Included                      |
| Weight Capacity            | 60 kg                         |
| Production Delay           | Product Without Special Order |
| Diameter                   | 2 5/64 in                     |

## **IMPORTANT INFORMATION**

Mounting screws included.

# **APPLICATION**

To secure wooden handrail to wall.

## **PRODUCT PHOTOS**