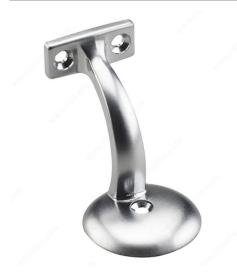

# 3" Heavy-Duty Handrail Bracket

## Sturdy bracket with single installation screw for handrail

Ideal for securing wooden handrails to the wall. Heavy-duty quality with one hole for quick and easy installation. Bold design suits all types of home design.

#### **ADVANTAGES AND BENEFITS**

One hole for quick and easy installation.