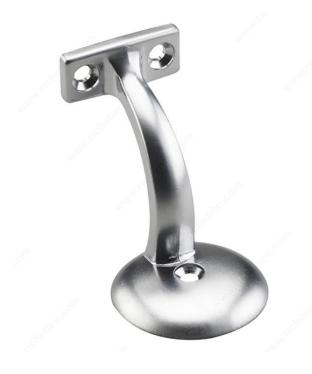

|-------------------------------|
| Handrail Type              | Flat Tubing                   |
| Recommended Location Usage | Interior                      |
| Adjustment                 | Fixed Position                |
| Projection                 | 3 in                          |
| Material                   | Zamak                         |
| Glass Drilling             | Not Required                  |
| Screw                      | Included                      |
| Weight Capacity            | 60 kg                         |
| Production Delay           | Product Without Special Order |
| Diameter                   | 2 5/64 in                     |

## **IMPORTANT INFORMATION**

Mounting screws included.

# **APPLICATION**

To secure wooden handrail to wall.

## **PRODUCT PHOTOS**