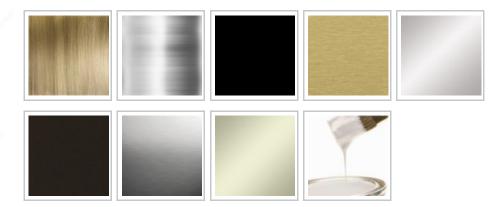

## **Finish**

#### **AVAILABLE PRODUCTS**

| Product # | Finish            |
|-----------|-------------------|
| 2281ABV   | Antique Brass     |
| 2281ANV   | Antique Nickel    |
| 2281FBV   | Black             |
| 2281BV    | Brass             |
| 2281CV    | Chrome            |
| 2281ORBV  | Oil-Rubbed Bronze |
| 2281SCV   | Satin Chrome      |
| 2281SNV   | Satin Nickel      |
| 2281WV    | White             |