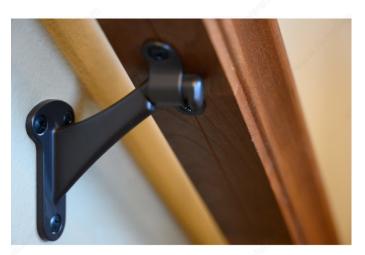

|
| 222WV     | White             | Bag              |



## **TECHNICAL SPECIFICATIONS**

| Type of Mounting           | Wall Mount       |
|----------------------------|------------------|
| Handrail Type              | Flat Tubing      |
| Recommended Location Usage | Interior         |
| Adjustment                 | Adjustable Angle |
| Height                     | 2 1/4 in         |
| Width                      | 1 1/4 in         |
| Projection                 | 2 57/64 in       |
| Material                   | Metal            |
| Glass Drilling             | Not Required     |
| Screw                      | Included         |

### **INCLUDED PRODUCT(S)**

Mounting hardware included.

#### APPLICATION

As a support for handrails on stairways and walkways.

## **PRODUCT PHOTOS**