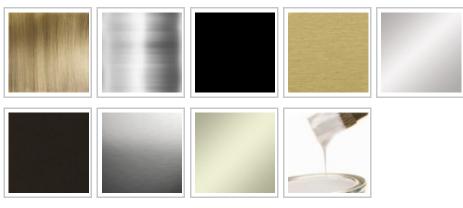

#### Finish

#### AVAILABLE PRODUCTS

| Product # | Finish            | Packaging format |
|-----------|-------------------|------------------|
| 222ABV    | Antique Brass     | Bag              |
| 222ANV    | Antique Nickel    | Bag              |
| 222FBV    | Black             | Bag              |
| 222BR     | Brass             | Blister          |
| 222BV     | Brass             | Bag              |
| 222CR     | Chrome            | Blister          |
| 222CV     | Chrome            | Bag              |
| 222ORBV   | Oil-Rubbed Bronze | Bag              |
| 222SCV    | Satin Chrome      | Bag              |
| 222SNV    | Satin Nickel      | Bag              |
| 222WR     | White             | Blister          |
| 222WV     | White             | Bag              |