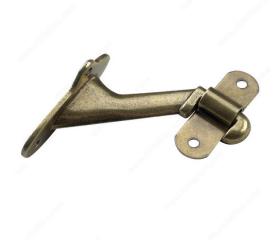

# 2-1/4" Handrail Bracket

#### Metal bracket for wood handrails

Sturdy support for handrails on stairways and walkways. Easy to install. A wider design for better support.

#### APPLICATION

As a support for handrails on stairways and walkways.