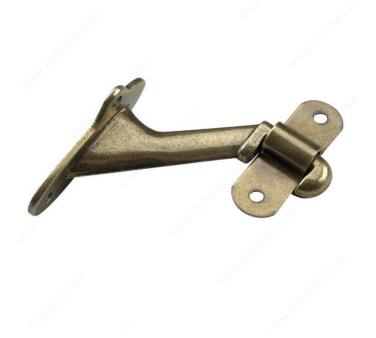

# 2-1/4" Handrail Bracket

#### Metal bracket for wood handrails

Sturdy support for handrails on stairways and walkways. Easy to install. A wider design for better support.

## **TECHNICAL SPECIFICATIONS**

| Type of Mounting           | Wall Mount       |
|----------------------------|------------------|
| Handrail Type              | Flat Tubing      |
| Recommended Location Usage | Interior         |
| Adjustment                 | Adjustable Angle |
| Height                     | 2 1/4 in         |
| Width                      | 1 1/4 in         |
| Projection                 | 2 57/64 in       |
| Material                   | Metal            |
| Glass Drilling             | Not Required     |
| Screw                      | Included         |