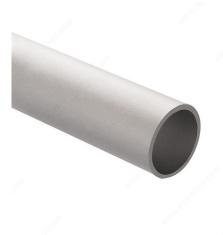

#### Color

## **AVAILABLE PRODUCTS**

| Product #   | Color    | Thickness | Diameter | Finish |
|-------------|----------|-----------|----------|--------|
| D030161210  | Aluminum | 3/64 in   | 3/4 in   | Satin  |
| D030301210  | Aluminum | 1/16 in   | 1 in     | Satin  |
| D0303012140 | Chrome   | 1/16 in   | 1 in     |        |