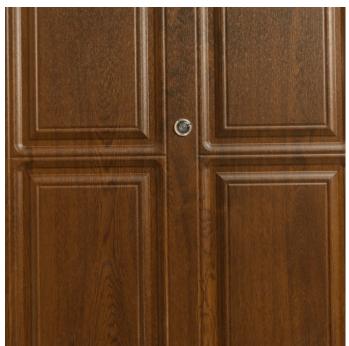

#### Installs into door to view exterior side for added security

With its 200 degrees of viewing and its wide vision angle, the 200° Door Viewer is a secure way to view outside your door. Reassuring and safe, this door viewer is an easy way to identify your visitors before they even knock on your door. Install the 200° Door Viewer into your door to view the exterior for added safety and security.

### **APPLICATION**

Residential doors.