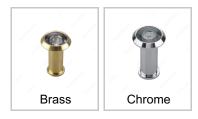

#### Color/Finish

#### **AVAILABLE PRODUCTS**

| Product # | Color/Finish |
|-----------|--------------|
| 105BR     | Brass        |
| 105CR     | Chrome       |