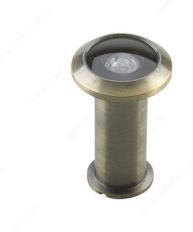

## 200° Door Viewer

#### Installs into door to view exterior side for added security

With its 200 degrees of viewing and its wide vision angle, the 200° Door Viewer is a secure way to view outside your door. Reassuring and safe, this door viewer is an easy way to identify your visitors before they even knock on your door. Install the 200° Door Viewer into your door to view the exterior for added safety and security.