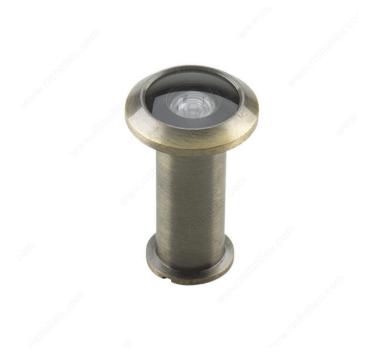

## 200° Door Viewer

#### Installs into door to view exterior side for added security

With its 200 degrees of viewing and its wide vision angle, the 200° Door Viewer is a secure way to view outside your door. Reassuring and safe, this door viewer is an easy way to identify your visitors before they even knock on your door. Install the 200° Door Viewer into your door to view the exterior for added safety and security.