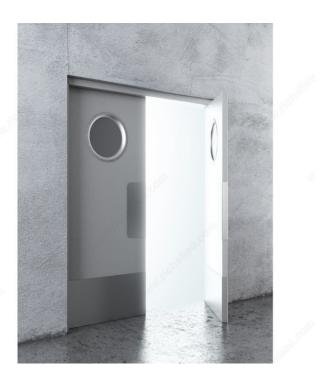

#### Automatic hinge swings door in both directions

Add the finishing touch to your project with our variety of butt hinges. Its automatic hinge swings door in both directions, allowing for two-way access. This hinge is self-closing, and comes in many trendy finishes to suit any design.

### APPLICATION

For interior and swinging doors.