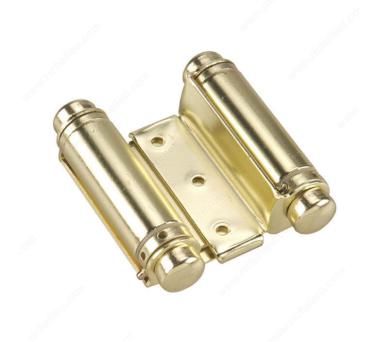

# **3" Double Action Spring Hinge**

#### Automatic hinge swings door in both directions

Add the finishing touch to your project with our variety of butt hinges. Its automatic hinge swings door in both directions, allowing for two-way access. This hinge is self-closing, and comes in many trendy finishes to suit any design.

#### **TECHNICAL SPECIFICATIONS**

| Recommended Usage          | Spring/Double Action |
|----------------------------|----------------------|
| Width - Overall Dimensions | 147 mm               |
| Height                     | 95 mm                |
| Material                   | Steel                |
| Type of Tip                | Flat Tip             |
| Pin                        | Non-Removable Pin    |
| Assembly                   | Assembled            |
| Caliber/Thickness          | 26 mm                |
| Brand                      | Onward               |
| Load Capacity (3 Hinges)   | 49.6 lb              |
| Function                   | Non Hold-Open        |
| UPC Code                   | Yes                  |
| Screw/Nail                 | Included             |