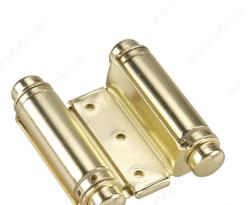

# **3" Double Action Spring Hinge**

#### Automatic hinge swings door in both directions

Add the finishing touch to your project with our variety of butt hinges. Its automatic hinge swings door in both directions, allowing for two-way access. This hinge is self-closing, and comes in many trendy finishes to suit any design.

#### **TECHNICAL SPECIFICATIONS**

| Recommended Usage          | Spring/Double Action |
|----------------------------|----------------------|
| Width - Overall Dimensions | 147 mm               |
| Height                     | 95 mm                |
| Material                   | Steel                |
| Type of Tip                | Flat Tip             |
| Pin                        | Non-Removable Pin    |
| Assembly                   | Assembled            |
| Caliber/Thickness          | 26 mm                |
| Brand                      | Onward               |
| Load Capacity (3 Hinges)   | 49.6 lb              |
| Function                   | Non Hold-Open        |
| UPC Code                   | Yes                  |
| Screw/Nail                 | Included             |