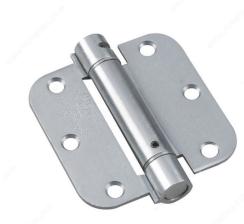

### 3 1/2" Full Mortise Adjustable Spring Hinge

#### Adjustable

Add the finishing touch to your project with our variety of butt hinges. Available in many trendy finishes to suit any design. Using the pin provided, you can adjust the spring tension to the desired position.