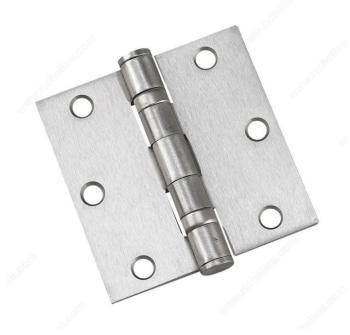

# 3-1/2" Full Mortise Ball Bearing Butt Hinge

### **TECHNICAL SPECIFICATIONS**

| Width - Overall Dimensions | 3 1/2 in           |
|----------------------------|--------------------|
| Height                     | 3 1/2 in           |
| Assembly                   | Assembled          |
| Pin                        | Non-Removable Pin  |
| Type of Tip                | Flat Tip           |
| Load Capacity per 3 Hinges | 50 lb              |
| Type of Corner             | Square             |
| Recommended Usage          | Ball Bearing Hinge |
| Material                   | Steel              |
| Screw/Nail                 | Included           |
| UPC Code                   | Yes                |
| Gap                        | 1/16"              |
| Mounting Type              | Mortise            |
| Use Type                   | Standard Door      |
| Caliber/Thickness          | 3.1 mm             |

## **PRODUCT PHOTOS**