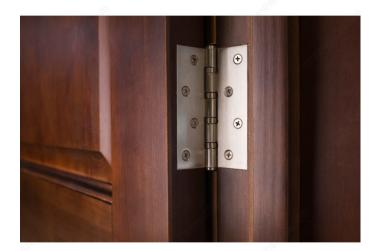

inges | 50 lb              |
| Type of Corner             | Square             |
| Recommended Usage          | Ball Bearing Hinge |
| Material                   | Steel              |
| Screw/Nail                 | Included           |
| UPC Code                   | Yes                |
| Gap                        | 1/16"              |
| Mounting Type              | Mortise            |
| Use Type                   | Standard Door      |
| Caliber/Thickness          | 3.1 mm             |



# **INCLUDED PRODUCT(S)**

All hinges come with 6 flat head Phillips/square drive wood screws and 6 #10 x 1/2" flat head Phillips/square drive machine screws per hinge.

## **IMPORTANT INFORMATION**

Do not exceed safe working load.

## **APPLICATION**

For interior doors.

## **PRODUCT PHOTOS**