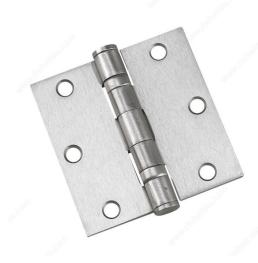

# 3-1/2" Full Mortise Ball Bearing Butt Hinge

### **TECHNICAL SPECIFICATIONS**

| Width - Overall Dimensions | 3 1/2 in           |
|----------------------------|--------------------|
| Height                     | 3 1/2 in           |
| Assembly                   | Assembled          |
| Pin                        | Non-Removable Pin  |
| Type of Tip                | Flat Tip           |
| Load Capacity per 3 Hinges | 50 lb              |
| Type of Corner             | Square             |
| Recommended Usage          | Ball Bearing Hinge |
| Material                   | Steel              |
| Screw/Nail                 | Included           |
| UPC Code                   | Yes                |
| Gap                        | 1/16"              |
| Mounting Type              | Mortise            |
| Use Type                   | Standard Door      |
| Caliber/Thickness          | 3.1 mm             |

## **PRODUCT PHOTOS**