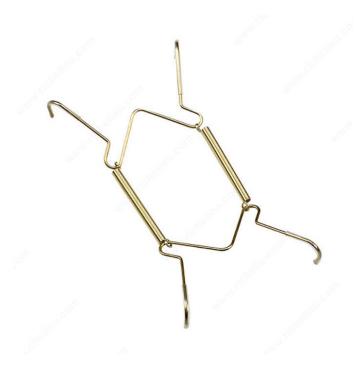

## **Decorative Plate Hanger**

#### **DESCRIPTION**

Securely holds your treasured plates and other decorations onto the wall.

Stay organized and decorate your space with this handy plate hanger. Keeps your plate collection or other decorative items organized and on display. Easy to install.

#### **ADVANTAGES AND BENEFITS**

Allows decorative plates and decorations to be mounted onto the wall. Features flexible springs to tightly secure plates, and angled frame for invisible mounting.