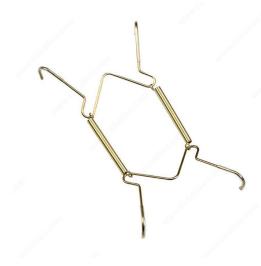

## **Decorative Plate Hanger**

#### **DESCRIPTION**

Securely holds your treasured plates and other decorations onto the wall.

Stay organized and decorate your space with this handy plate hanger. Keeps your plate collection or other decorative items organized and on display. Easy to install.

#### **ADVANTAGES AND BENEFITS**

Allows decorative plates and decorations to be mounted onto the wall. Features flexible springs to tightly secure plates, and angled frame for invisible mounting.