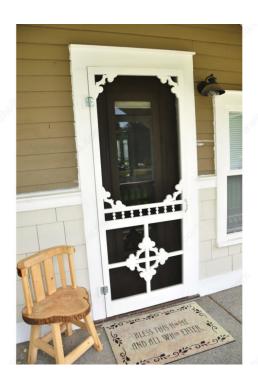

#### For left or right handed applications

This spring-loaded hinge offers a self-closing door or box. Best used on screen doors where automatic closing is required. Mounting hardware included.

### **APPLICATION**

Position hinge so one side is on the door and the other is on the frame. Mark and drill starter holes. Attach with screws.