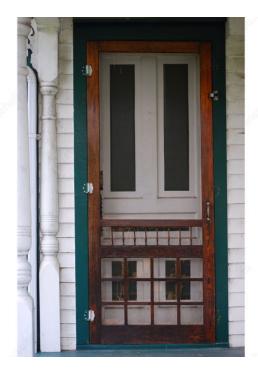

#### For left or right handed applications

This spring-loaded hinge offers a self-closing door or box. Best used on screen doors where automatic closing is required. Mounting hardware included.

### **APPLICATION**

Position hinge so one side is on the door and the other is on the frame. Mark and drill starter holes. Attach with screws.