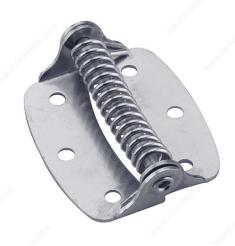

# Non-Adjustable Surface Spring Hinge

#### For left or right handed applications

This spring-loaded hinge offers a self-closing door or box. Best used on screen doors where automatic closing is required. Mounting hardware included.

### **TECHNICAL SPECIFICATIONS**

| Recommended Usage           | Spring Hinges     |
|-----------------------------|-------------------|
| Width - Overall Dimensions  | 45 mm             |
| Length - Overall Dimensions | 51 mm             |
| Height                      | 2 in              |
| Material                    | Steel             |
| Type of Corner              | 1/4" Radius       |
| Type of Tip                 | Flat Tip          |
| Depth                       | 14 mm             |
| Pin                         | Non-Removable Pin |
| Assembly                    | Assembled         |
| Brand                       | Onward            |
| Function                    | Non Hold-Open     |
| Screw/Nail                  | Included          |
| Use Type                    | Screen Door       |
| Fixing Type                 | Screw-On          |
| Hinge Opening Angle         | +170°             |