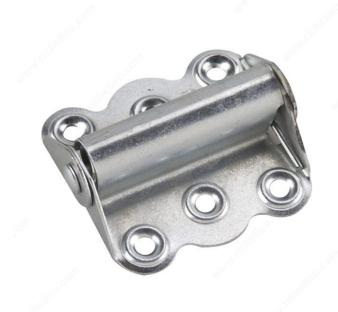

## Non-Adjustable Integrated Surface Spring Hinge

#### DESCRIPTION

Versatile and stylish, this spring hinge is a must-have for any home. Designed for lightweight gates and storm doors, this hinge is to be surface mounted for easy installation. Available in a variety of finishes.

## **TECHNICAL SPECIFICATIONS**

| Recommended Usage | Spring Hinges     |
|-------------------|-------------------|
| Height            | 3 in              |
| Type of Corner    | 1/4" Radius       |
| Type of Tip       | Flat Tip          |
| Pin               | Non-Removable Pin |
| Assembly          | Assembled         |
| Screw/Nail        | Included          |