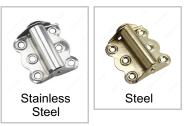

#### Material

#### **Color/Finish**

## **AVAILABLE PRODUCTS**

| Product # | Material        | Color/Finish    | Packaging format   |
|-----------|-----------------|-----------------|--------------------|
| 44SSR     | Stainless Steel | Stainless Steel | Blister of 2 units |
| 44FBR     | Steel           | Black           | Blister of 2 units |
| 44FBV     | Steel           | Black           | Bag of 2 units     |
| 44BR      | Steel           | Brass           | Blister of 2 units |
| 44BV      | Steel           | Brass           | Bag of 2 units     |
| 44WR      | Steel           | White           | Blister of 2 units |
| 44XR      | Steel           | Zinc            | Blister of 2 units |
| 44XV      | Steel           | Zinc            | Bag of 2 units     |