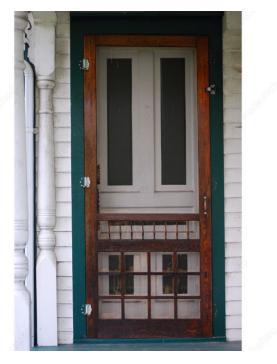

2 units |
| 44BV      | Steel           | Brass           | Bag of 2 units     |
| 44WR      | Steel           | White           | Blister of 2 units |
| 44XR      | Steel           | Zinc            | Blister of 2 units |
| 44XV      | Steel           | Zinc            | Bag of 2 units     |



## **TECHNICAL SPECIFICATIONS**

| Recommended Usage | Spring Hinges     |
|-------------------|-------------------|
| Height            | 3 in              |
| Type of Corner    | 1/4" Radius       |
| Type of Tip       | Flat Tip          |
| Pin               | Non-Removable Pin |
| Assembly          | Assembled         |
| Screw/Nail        | Included          |

### **APPLICATION**

To be surface mounted for easy installation.

## INCLUDED PRODUCT(S)

Screws included



# PRODUCT PHOTOS