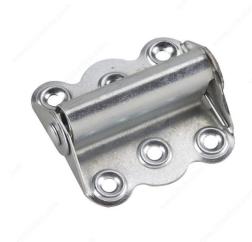

## Non-Adjustable Integrated Surface Spring Hinge

#### DESCRIPTION

Versatile and stylish, this spring hinge is a must-have for any home. Designed for lightweight gates and storm doors, this hinge is to be surface mounted for easy installation. Available in a variety of finishes.

## **TECHNICAL SPECIFICATIONS**

| Recommended Usage | Spring Hinges     |
|-------------------|-------------------|
| Height            | 3 in              |
| Type of Corner    | 1/4" Radius       |
| Type of Tip       | Flat Tip          |
| Pin               | Non-Removable Pin |
| Assembly          | Assembled         |
| Screw/Nail        | Included          |