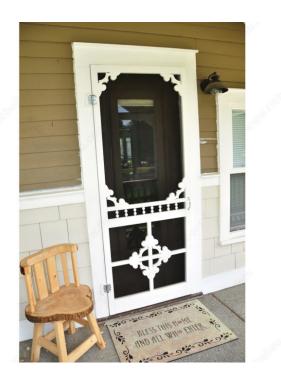

#### DESCRIPTION

Versatile and stylish, this spring hinge is a must-have for any home. Designed for lightweight gates and storm doors, this hinge is to be surface mounted for easy installation. Available in a variety of finishes.

### **APPLICATION**

To be surface mounted for easy installation.