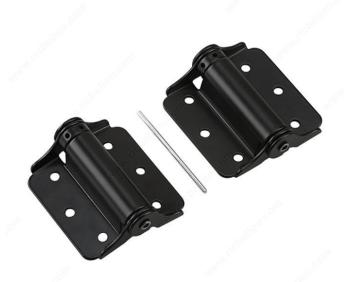

#### **DESCRIPTION**

Versatile and stylish, this spring hinge is a must-have for any home. Designed for adjustable tension and closing force, this hinge is to be surface mounted for easy installation. Available in a variety of finishes.

#### **TECHNICAL SPECIFICATIONS**

| Recommended Usage           | Adjustable Spring |
|-----------------------------|-------------------|
| Length - Overall Dimensions | 3 in              |
| Height                      | 3 in              |
| Material                    | Steel             |
| Type of Corner              | 1/4" Radius       |
| Type of Tip                 | Flat Tip          |
| Pin                         | Non-Removable Pin |
| Assembly                    | Assembled         |
| Screw/Nail                  | Included          |

## **INCLUDED PRODUCT(S)**

Tension rod to adjust spring.