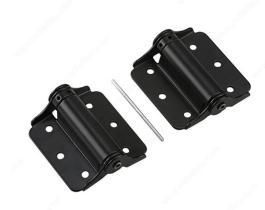

#### **DESCRIPTION**

Versatile and stylish, this spring hinge is a must-have for any home. Designed for adjustable tension and closing force, this hinge is to be surface mounted for easy installation. Available in a variety of finishes.

#### **TECHNICAL SPECIFICATIONS**

| Recommended Usage           | Adjustable Spring |
|-----------------------------|-------------------|
| Length - Overall Dimensions | 3 in              |
| Height                      | 3 in              |
| Material                    | Steel             |
| Type of Corner              | 1/4" Radius       |
| Type of Tip                 | Flat Tip          |
| Pin                         | Non-Removable Pin |
| Assembly                    | Assembled         |
| Screw/Nail                  | Included          |

## **INCLUDED PRODUCT(S)**

Tension rod to adjust spring.