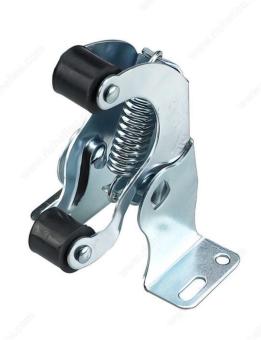

### **Screen Door Catch**

#### **DESCRIPTION**

This screen door catch is ideal for keeping your door secure. Spring-loaded to ensure your door remains in a closed position or prevents door from opening freely. Ideal for screen or storm doors.

### **ADVANTAGES AND BENEFITS**

Spring-loaded to ensure door remains in a closed position or prevents door from opening freely.