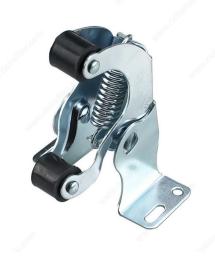

### **Screen Door Catch**

#### **DESCRIPTION**

This screen door catch is ideal for keeping your door secure. Spring-loaded to ensure your door remains in a closed position or prevents door from opening freely. Ideal for screen or storm doors.

### **ADVANTAGES AND BENEFITS**

Spring-loaded to ensure door remains in a closed position or prevents door from opening freely.