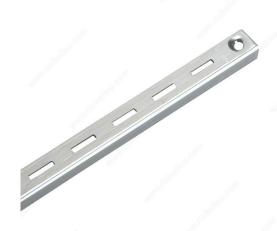

# **Shelf Standard**

#### **DESCRIPTION**

This single shelf standard is a secure option for supporting shelves. Standards are designed for use no more than 24 inches apart and no more than 4 inches from the ends of the shelves they support. Allows for adjustable shelf placement so your shelves are always at the right height. Easy to install for your organizing needs.