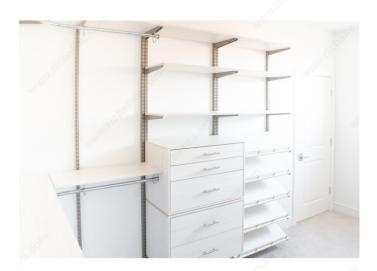

#### **DESCRIPTION**

This single shelf standard is a secure option for supporting shelves. Standards are designed for use no more than 24 inches apart and no more than 4 inches from the ends of the shelves they support. Allows for adjustable shelf placement so your shelves are always at the right height. Easy to install for your organizing needs.