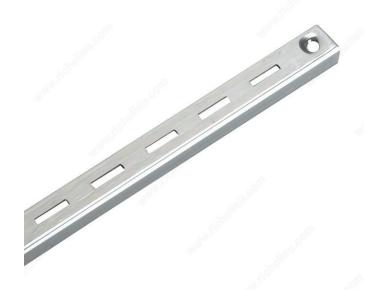

# **Shelf Standard**

#### **DESCRIPTION**

This single shelf standard is a secure option for supporting shelves. Standards are designed for use no more than 24 inches apart and no more than 4 inches from the ends of the shelves they support. Allows for adjustable shelf placement so your shelves are always at the right height. Easy to install for your organizing needs.