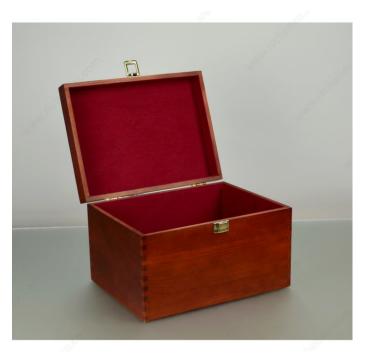

## DESCRIPTION

For use on light doors, boxes, cabinets, and furniture. Hinge may be surface applied or mortised into door and frame. Available in a variety of sizes to fit any interior decor.

### **APPLICATION**

For use on light doors, boxes, cabinets, and furniture. Hinge may be surface applied or mortised into door and frame.