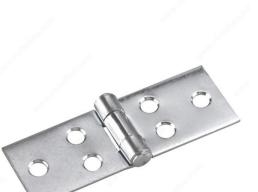

# **Back Flap Hinges**

## DESCRIPTION

For use on light doors, boxes, cabinets, and furniture. Hinge may be surface applied or mortised into door and frame. Available in a variety of sizes to fit any interior decor.

### **APPLICATION**

For use on light doors, boxes, cabinets, and furniture. Hinge may be surface applied or mortised into door and frame.