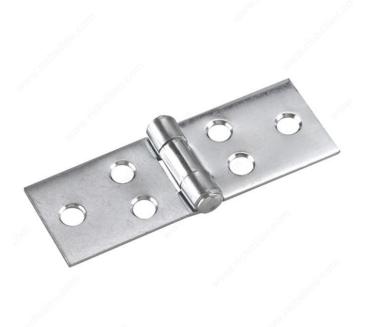

# **Back Flap Hinges**

## DESCRIPTION

For use on light doors, boxes, cabinets, and furniture. Hinge may be surface applied or mortised into door and frame. Available in a variety of sizes to fit any interior decor.

### **APPLICATION**

For use on light doors, boxes, cabinets, and furniture. Hinge may be surface applied or mortised into door and frame.