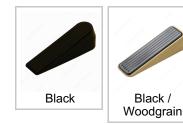

#### Color/Finish

### **Packaging format**

| Per unit | Blister | Blister of 2 units |  |
|----------|---------|--------------------|--|
|          |         |                    |  |

Black /

#### **AVAILABLE PRODUCTS**

| Product # | Height  | Width   | Color/Finish      | Packaging format   |
|-----------|---------|---------|-------------------|--------------------|
| 74PB      | 31.6 mm | 29.5 mm | Black             | Per unit           |
| 74PR      | 31.6 mm | 29.5 mm | Black             | Blister of 2 units |
| 745PR     | 1.25 in | 1.5 in  | Black / Woodgrain | Blister            |