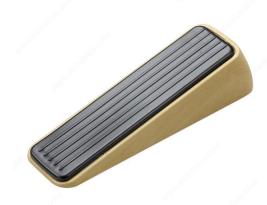

#### **Door stop**

Door stop that holds doors open and helps protect walls from damage. Sturdy and long-lasting. Simple and sleek design.

#### **AVAILABLE PRODUCTS**

| Product # | Height  | Width   | Color/Finish      | Packaging format   |
|-----------|---------|---------|-------------------|--------------------|
| 74PB      | 31.6 mm | 29.5 mm | Black             | Per unit           |
| 74PR      | 31.6 mm | 29.5 mm | Black             | Blister of 2 units |
| 745PR     | 1.25 in | 1.5 in  | Black / Woodgrain | Blister            |