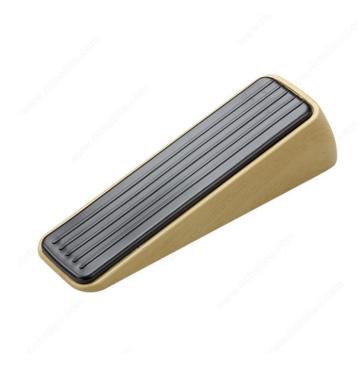

#### **Door stop**

Door stop that holds doors open and helps protect walls from damage. Sturdy and long-lasting. Simple and sleek design.

#### **AVAILABLE PRODUCTS**

| Product # | Height  | Width   | Color/Finish      | Packaging format   |
|-----------|---------|---------|-------------------|--------------------|
| 74PB      | 31.6 mm | 29.5 mm | Black             | Per unit           |
| 74PR      | 31.6 mm | 29.5 mm | Black             | Blister of 2 units |
| 745PR     | 1.25 in | 1.5 in  | Black / Woodgrain | Blister            |