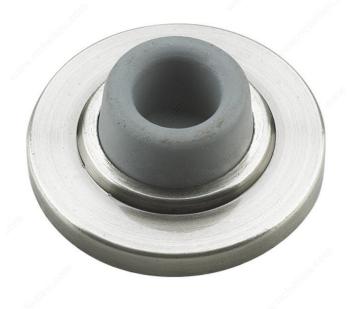

#### Concave

Wall bumpers are supplied with 2 #10 Philips head screws for wood and 2 plastic anchors. Easy to install. The concave design helps protect walls from the swing of a door.

#### **TECHNICAL SPECIFICATIONS**

| Diameter   | 2 1/2 in      |
|------------|---------------|
| Projection | 7/8 in        |
| Material   | Metal         |
| Screw/Nail | Included      |
| Collection | Door Hardware |