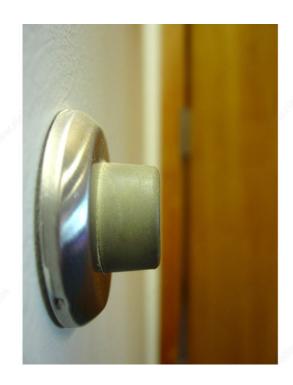

## 2 1/2" Wall Mount Door Stop - Concave

#### Concave

Wall bumpers are supplied with 2 #10 Philips head screws for wood and 2 plastic anchors. Easy to install. The concave design helps protect walls from the swing of a door.