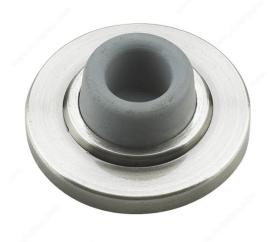

#### Concave

Wall bumpers are supplied with 2 #10 Philips head screws for wood and 2 plastic anchors. Easy to install. The concave design helps protect walls from the swing of a door.