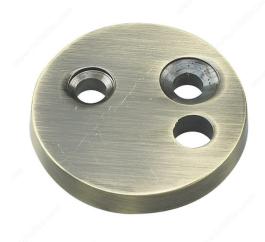

#### **DESCRIPTION**

This thin door stop will be a great addition to any room. Easy to install. Designed to hold open doors at a wide stance and prevent any damage to neighboring baseboards or walls.

## **TECHNICAL SPECIFICATIONS**

| Diameter   | 1 3/4 in      |
|------------|---------------|
| Height     | 1/4 in        |
| Material   | Metal         |
| Collection | Door Hardware |