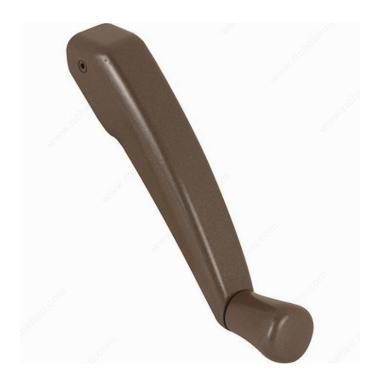

## **Window Operator Handle - Folding**

### **DESCRIPTION**

- This handle is designed for window operators Handle is 7.9 mm (5/16")

#### **TECHNICAL SPECIFICATIONS**

| Category   | Window Handles                                  |  |
|------------|-------------------------------------------------|--|
| Туре       | Awning Window, Casement Window, Skylight Window |  |
| Brand      | AmesburyTruth, Truth                            |  |
| Model      | Handle                                          |  |
| Material   | Die-Cast Zinc                                   |  |
| Length     | 3 3/32 in                                       |  |
| Height     | 2 9/64 in                                       |  |
| Collection | Window Hardware                                 |  |