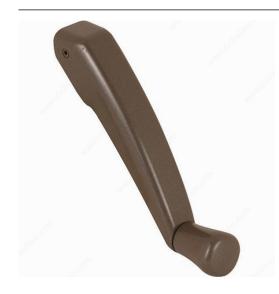

## **Window Operator Handle - Folding**

### **DESCRIPTION**

- This handle is designed for window operators Handle is 7.9 mm (5/16")

#### **TECHNICAL SPECIFICATIONS**

| Category   | Window Handles                                  |  |
|------------|-------------------------------------------------|--|
| Туре       | Awning Window, Casement Window, Skylight Window |  |
| Brand      | AmesburyTruth, Truth                            |  |
| Model      | Handle                                          |  |
| Material   | Die-Cast Zinc                                   |  |
| Length     | 3 3/32 in                                       |  |
| Height     | 2 9/64 in                                       |  |
| Collection | Window Hardware                                 |  |