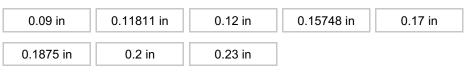

## **AVAILABLE PRODUCTS**

| Product # | Width      | Packaging format        |
|-----------|------------|-------------------------|
| WDFV090   | 0.09 in    | Linear Foot             |
| D031276   | 0.11811 in | Roll of 500 linear foot |
| WDFV120   | 0.12 in    | Linear Foot             |
| D031278   | 0.15748 in | Roll of 500 linear foot |
| WDFV170   | 0.17 in    | Linear Foot             |
| WDFV190   | 0.1875 in  | Linear Foot             |
| D031277   | 0.2 in     | Roll of 500 linear foot |
| WDFV230   | 0.23 in    | Linear Foot             |