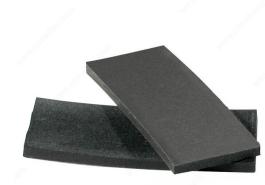

# Setting Block (precut)

#### Hardness

80 duro 85 duro

### Thickness

| 1/16 in | 1/8 in | 3/16 in | 1/4 in | 3/8 in |
|---------|--------|---------|--------|--------|
| 1/2 in  |        |         |        |        |

#### Width



### Length

| 1 15/16 in | 2 in | 4 in |
|------------|------|------|
|------------|------|------|

### **Packaging format**



## DESCRIPTION

Setting block for mirror, glass, or thermos.



## AVAILABLE PRODUCTS

| Product # | Hardness | Thickness | Width     | Length     | Packaging format  |
|-----------|----------|-----------|-----------|------------|-------------------|
| D031218   | 80 duro  | 1/16 in   | 1 in      | 4 in       | Bag of 100 units  |
| D031219   | 80 duro  | 1/8 in    | 1 in      | 4 in       | Bag of 100 units  |
| D031220   | 80 dur