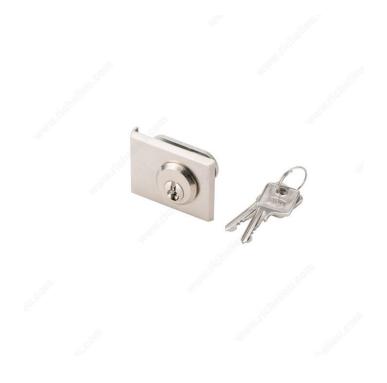

### **Position**

Model 2C brass cam lock for glass with #1 identical keys. Assembly required.

### **TECHNICAL SPECIFICATIONS**

| Finish                   | Satin Nickel    |
|--------------------------|-----------------|
| Key Type                 | Keyed Alike #1  |
| Cylinder Diameter        | 26 mm           |
| Cylinder Length          | 18.5 mm         |
| Material                 | Solid Brass     |
| Application              | Glass Furniture |
| Mechanism Type           | Pin             |
| Key Turn Degree          | 90°             |
| Cam Length (from center) | 33 mm           |
| Key Retaining            | Yes             |
| Furniture Material       | Metal, Glass    |
| Panel Thickness          | 1 to 15 mm      |

### IMPORTANT INFORMATION

Distance from glass edge to center of hole: 1 3/16 in (30 mm). \* Key turn degree: 90°, left opening, right closing \* Removable key in locked position.