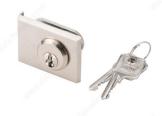

### **Position**

Model 2C brass cam lock for glass with #1 identical keys. Assembly required.

### **TECHNICAL SPECIFICATIONS**

| Finish                   | Satin Nickel    |
|--------------------------|-----------------|
| Key Type                 | Keyed Alike #1  |
| Cylinder Diameter        | 26 mm           |
| Cylinder Length          | 18.5 mm         |
| Material                 | Solid Brass     |
| Application              | Glass Furniture |
| Mechanism Type           | Pin             |
| Key Turn Degree          | 90°             |
| Cam Length (from center) | 33 mm           |
| Key Retaining            | Yes             |
| Furniture Material       | Metal, Glass    |
| Panel Thickness          | 1 to 15 mm      |

### IMPORTANT INFORMATION

Distance from glass edge to center of hole: 1 3/16 in (30 mm). \* Key turn degree: 90°, left opening, right closing \* Removable key in locked position.